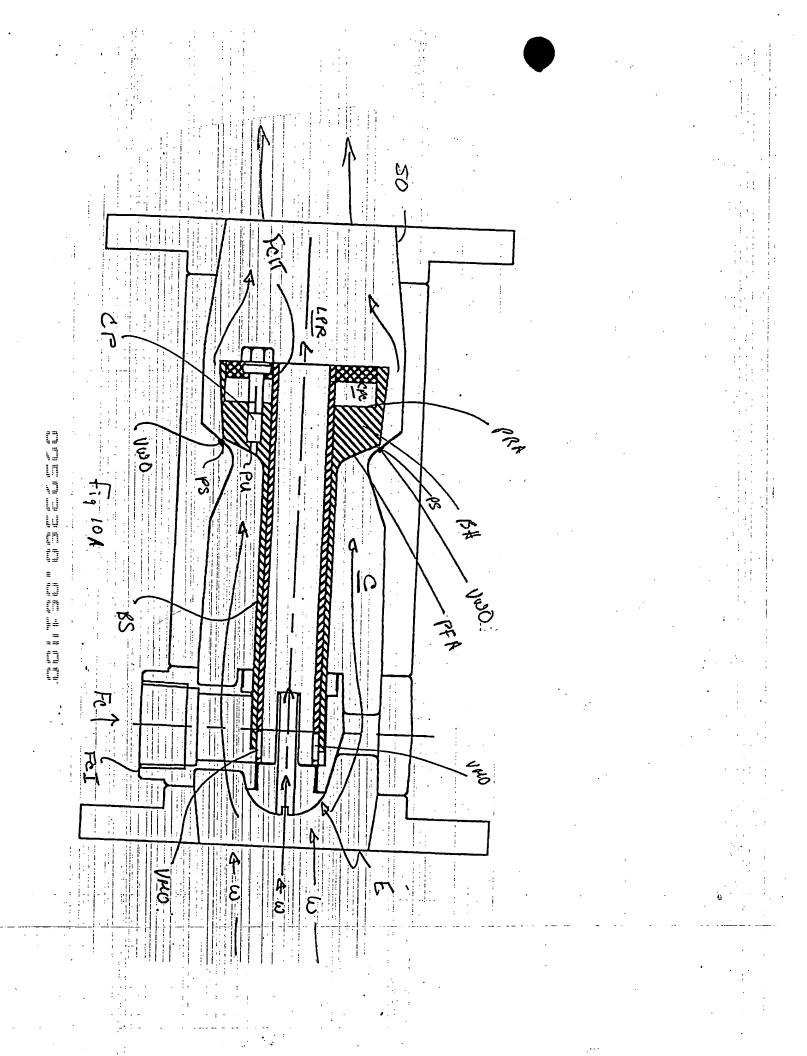

This Page Is Inserted by IFW Operations and is not a part of the Official Record

## **BEST AVAILABLE IMAGES**

Defective images within this document are accurate representation of The original documents submitted by the applicant.

Defects in the images may include (but are not limited to):

- BLACK BORDERS
- TEXT CUT OFF AT TOP, BOTTOM OR SIDES
- FADED TEXT
- ILLEGIBLE TEXT
- SKEWED/SLANTED IMAGES
- COLORED PHOTOS
- BLACK OR VERY BLACK AND WHITE DARK PHOTOS
- GRAY SCALE DOCUMENTS

## **IMAGES ARE BEST AVAILABLE COPY.**

As rescanning documents *will not* correct images, please do not report the images to the Image Problem Mailbox.









71











Ĭ.





































P.02





P.03



Jun-14-00 12:53P WilliamsFire-Engineering 4097452884

P.04



Jun-14-00 12:54P WilliamsFire-Engineering 4097452884 P.05